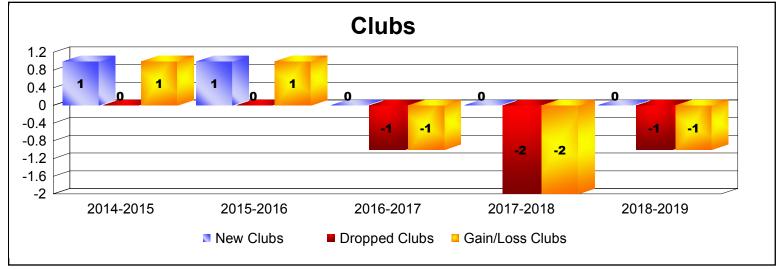

District 25 F

As of June 2019 Cumulative

| Year      | New<br>Clubs | Dropped<br>Clubs | Gain/<br>Loss<br>Clubs | New<br>Members | Charter<br>Members | Reinstate<br>Members | Transfer<br>Members | Total<br>Member<br>Added | Total<br>Members<br>Dropped | Gain/<br>Loss<br>Members |
|-----------|--------------|------------------|------------------------|----------------|--------------------|----------------------|---------------------|--------------------------|-----------------------------|--------------------------|
| 2014-2015 | 1            | 0                | 1                      | 167            | 23                 | 12                   | 7                   | 209                      | -193                        | 16                       |
| 2015-2016 | 1            | 0                | 1                      | 157            | 28                 | 7                    | 6                   | 198                      | -209                        | -11                      |
| 2016-2017 | 0            | -1               | -1                     | 143            | 1                  | 4                    | 3                   | 151                      | -200                        | -49                      |
| 2017-2018 | 0            | -2               | -2                     | 127            | 0                  | 13                   | 10                  | 150                      | -247                        | -97                      |
| 2018-2019 | 0            | -1               | -1                     | 126            | 0                  | 10                   | 6                   | 142                      | -176                        | -34                      |
| Average   | 0            | -1               | 0                      | 144            | 10                 | 9                    | 6                   | 170                      | -205                        | -35                      |