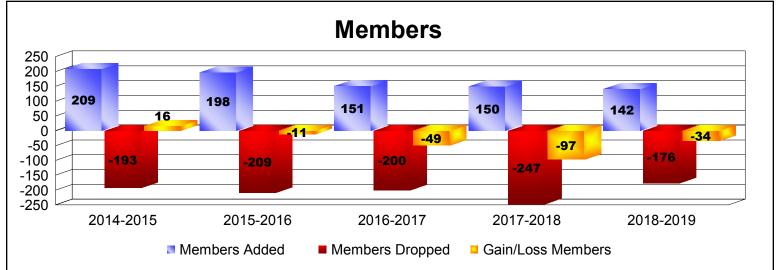

District 25 F

As of June 2019 Cumulative

| Year      | New<br>Clubs | Dropped<br>Clubs | Gain/<br>Loss<br>Clubs | New<br>Members | Charter<br>Members | Reinstate<br>Members | Transfer<br>Members | Total<br>Member<br>Added | Total<br>Members<br>Dropped | Gain/<br>Loss<br>Members |
|-----------|--------------|------------------|------------------------|----------------|--------------------|----------------------|---------------------|--------------------------|-----------------------------|--------------------------|
| 2014-2015 | 1            | 0                | 1                      | 167            | 23                 | 12                   | 7                   | 209                      | -193                        | 16                       |
| 2015-2016 | 1            | 0                | 1                      | 157            | 28                 | 7                    | 6                   | 198                      | -209                        | -11                      |
| 2016-2017 | 0            | -1               | -1                     | 143            | 1                  | 4                    | 3                   | 151                      | -200                        | -49                      |
| 2017-2018 | 0            | -2               | -2                     | 127            | 0                  | 13                   | 10                  | 150                      | -247                        | -97                      |
| 2018-2019 | 0            | -1               | -1                     | 126            | 0                  | 10                   | 6                   | 142                      | -176                        | -34                      |
| Average   | 0            | -1               | 0                      | 144            | 10                 | 9                    | 6                   | 170                      | -205                        | -35                      |